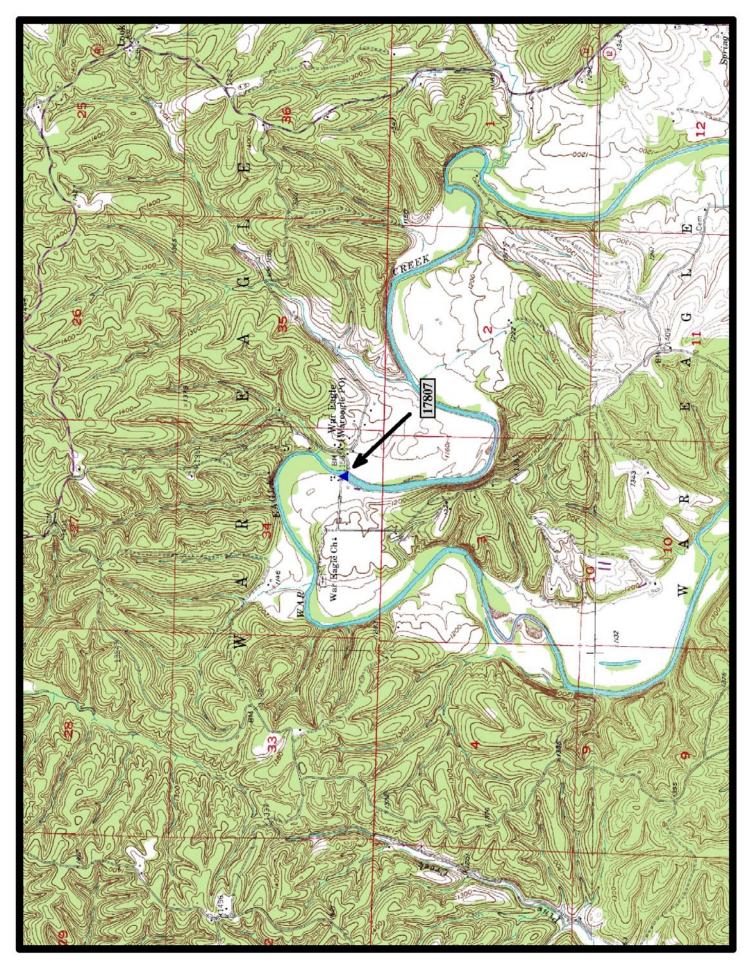

HISTORIC BRIDGE #17807 COUNTY ROAD 98 BENTON COUNTY PARKER THRU TRUSS CROSSES - WAR EAGLE CREEK DATE OF CONSTRUCTION – 1907 BUILDER - ILLINOIS BRIDGE COMPANY, CHICAGO, IL HISTORIC BRIDGE INVENTORY DATE - 1987 SHPO NUMBER – BE1417 HAER NUMBER - AR-50 DATE LISTED ON NATIONAL REGISTER - 10/19/1985 LAT./LONG. 36:16:03.24, -93:56:36.04