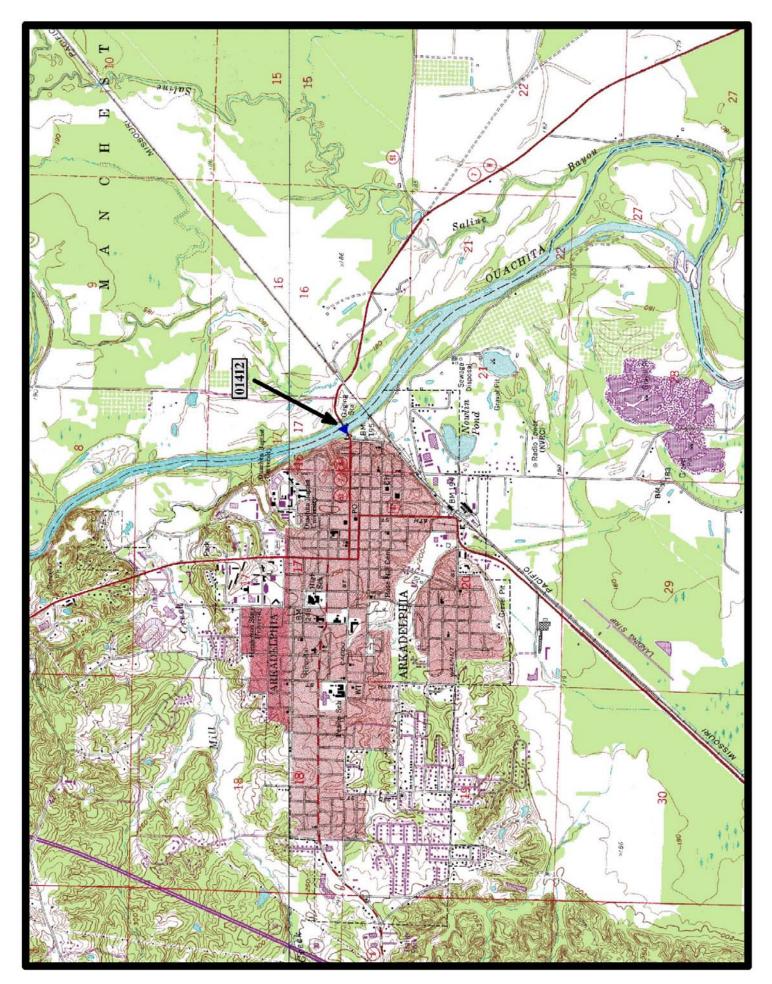

4

HISTORIC BRIDGE #01412 STATE HIGHWAY 51 CLARK COUNTY PARKER THRU TRUSS CROSSES - OUACHITA RIVER DATE OF CONSTRUCTION – 1930 BUILDER - LUTEN BRIDGE COMPANY, LITTLE ROCK, AR HISTORIC BRIDGE INVENTORY DATE - 2005 SHPO NUMBER – CL0650 HAER NUMBER -DATE LISTED ON NATIONAL REGISTER - 2/1/2006 LAT./LONG. 34:07:16.72, -93:02:46.48