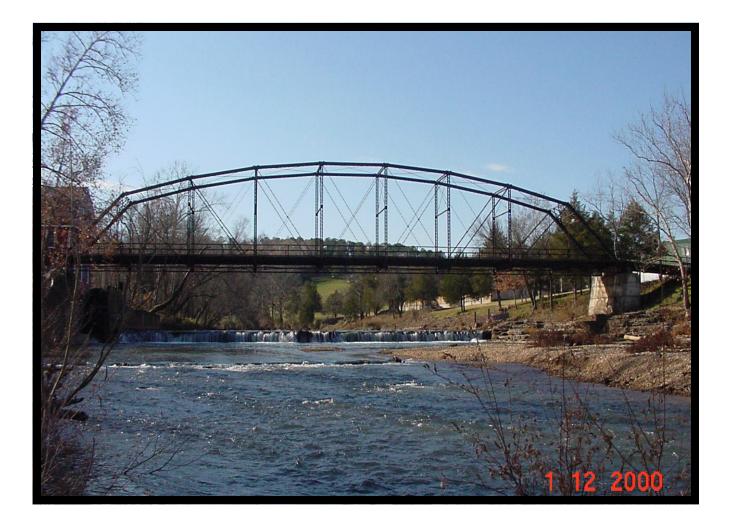

HISTORIC BRIDGE #17807 COUNTY ROAD 98 BENTON COUNTY PARKER THRU TRUSS CROSSES - WAR EAGLE CREEK DATE OF CONSTRUCTION – 1907 BUILDER - ILLINOIS BRIDGE COMPANY, CHICAGO, IL HISTORIC BRIDGE INVENTORY DATE - 1987 SHPO NUMBER – BE1417 HAER NUMBER - AR-50 DATE LISTED ON NATIONAL REGISTER - 10/19/1985 LAT./LONG. 36:16:03.24, -93:56:36.04