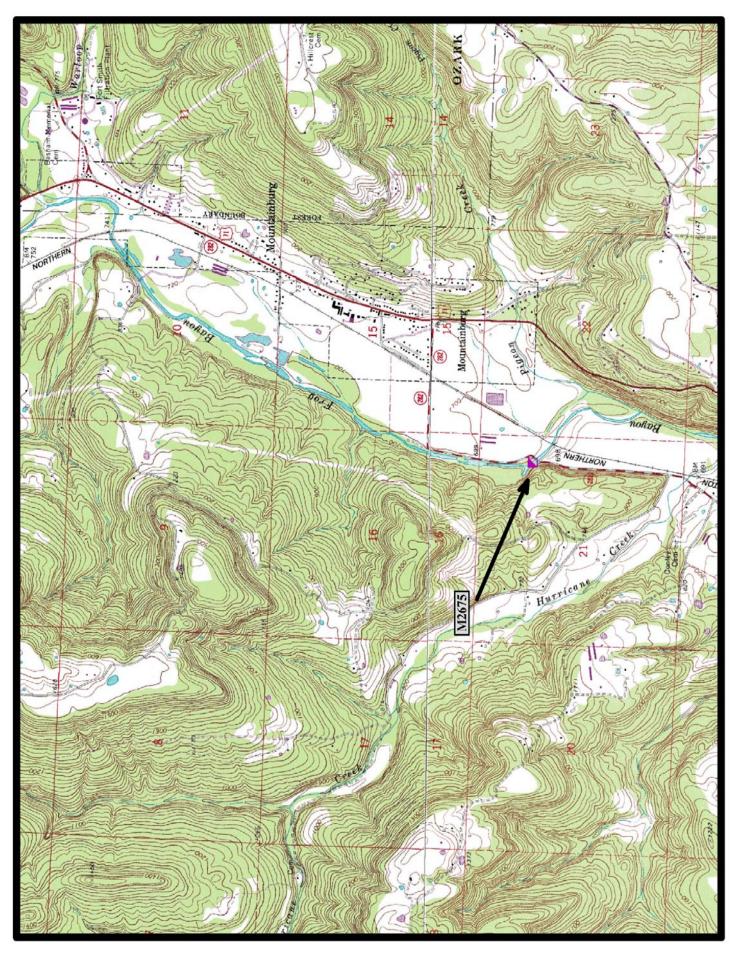

4

PRESERVED HISTORIC BRIDGE #M2675 BYPASSED SECTION OF STATE HIGHWAY 282 CRAWFORD COUNTY PARKER THRU TRUSS CROSSES - FROG BAYOU DATE OF CONSTRUCTION – 1921-22 BUILDER - J.S. TERRY CONSTRUCTION COMPANY, POTEAU, OK HISTORIC BRIDGE INVENTORY DATE - 1995 SHPO NUMBER –CW0160 HAER NUMBER - AR-65 DATE LISTED ON NATIONAL REGISTER - 5/26/1995 LAT./LONG. 35:37:03.63, -94:11:02.58

Mountainburg SW 7.5 min. Quad