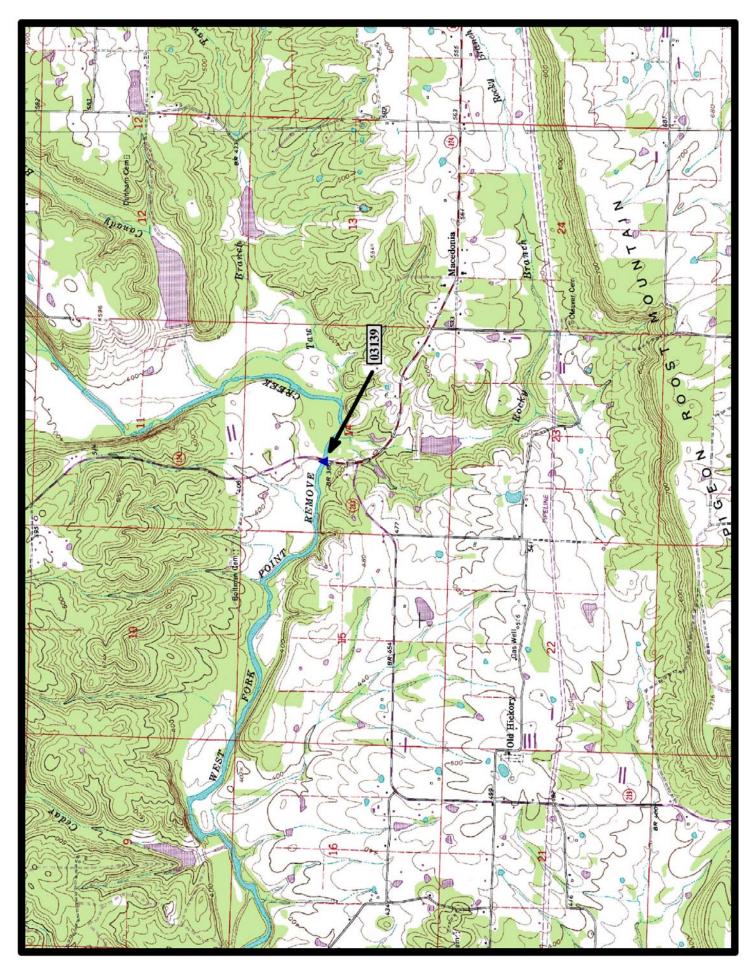

4

HISTORIC BRIDGE #03139 STATE HIGHWAY 124 CONWAY COUNTY PARKER THRU TRUSS CROSSES - WEST FORK POINT REMOVE CREEK DATE OF CONSTRUCTION – 1957 BUILDER - FORSGREN BROTHERS, FORT SMITH, AR HISTORIC BRIDGE INVENTORY DATE - 2005 SHPO NUMBER – CN0320 HAER NUMBER -DATE LISTED ON NATIONAL REGISTER -LAT./LONG. 35:20:23.94, -92:46:41.26