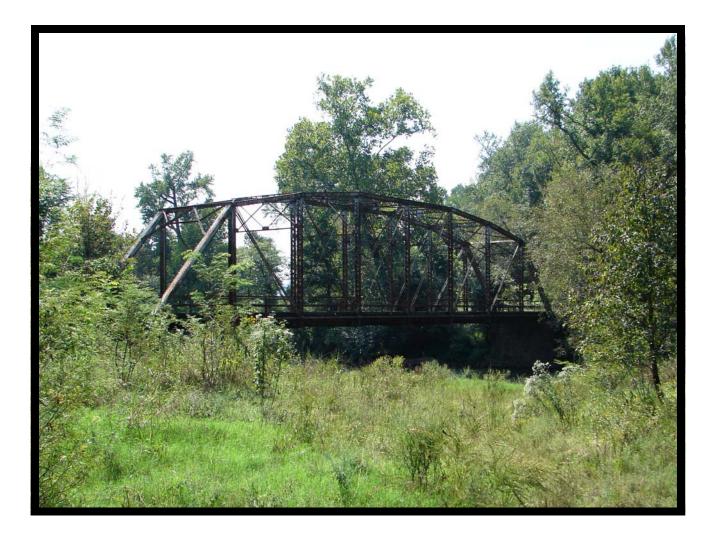

HISTORIC BRIDGE #17320 COUNTY ROAD 3 WASHINGTON COUNTY PARKER THRU TRUSS CROSSES - WEST FORK WHITE RIVER DATE OF CONSTRUCTION – 1925 BUILDER - UNKNOWN HISTORIC BRIDGE INVENTORY DATE - 2000 SHPO NUMBER – WA0869 HAER NUMBER - AR-63 DATE LISTED ON NATIONAL REGISTER - 6/9/2000 LAT./LONG. 35:53:07.58, -94:10:08.34