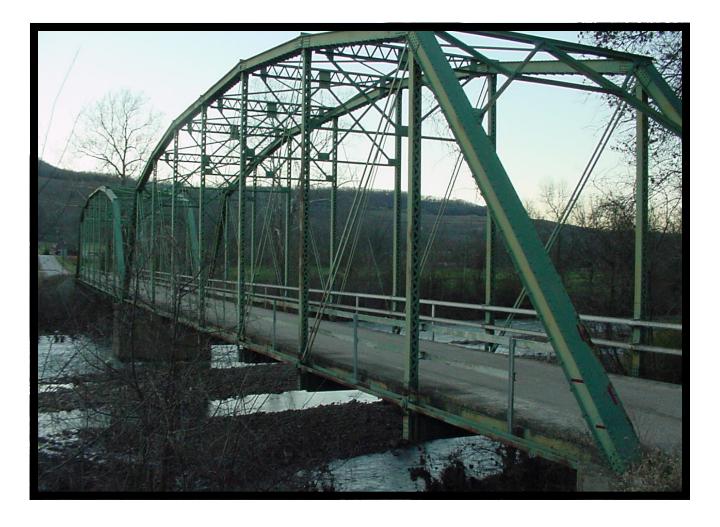

HISTORIC BRIDGE #17807 COUNTY ROAD 98 BENTON COUNTY PARKER THRU TRUSS CROSSES - WAR EAGLE CREEK DATE OF CONSTRUCTION – 1907 BUILDER - ILLINOIS BRIDGE COMPANY, CHICAGO, IL HISTORIC BRIDGE INVENTORY DATE - 1987 SHPO NUMBER – BE1417 HAER NUMBER - AR-50 DATE LISTED ON NATIONAL REGISTER - 10/19/1985 LAT./LONG. 36:16:03.24, -93:56:36.04