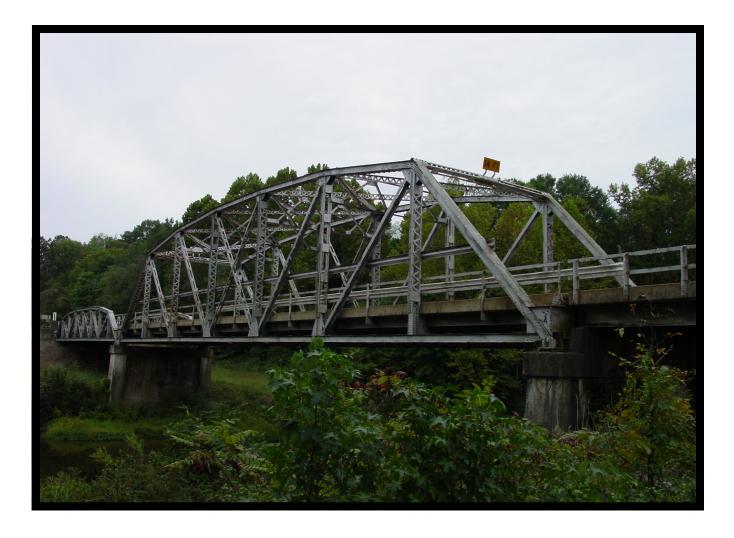

4

HISTORIC BRIDGE #01412 STATE HIGHWAY 51 CLARK COUNTY PARKER THRU TRUSS CROSSES - OUACHITA RIVER DATE OF CONSTRUCTION – 1930 BUILDER - LUTEN BRIDGE COMPANY, LITTLE ROCK, AR HISTORIC BRIDGE INVENTORY DATE - 2005 SHPO NUMBER – CL0650 HAER NUMBER -DATE LISTED ON NATIONAL REGISTER - 2/1/2006 LAT./LONG. 34:07:16.72, -93:02:46.48