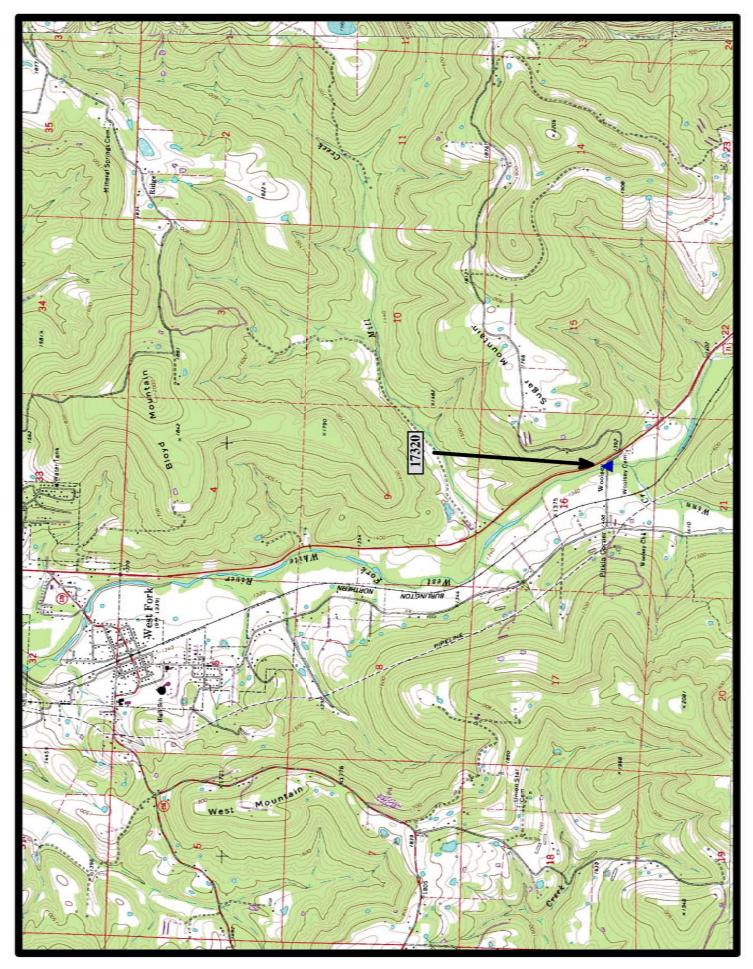

HISTORIC BRIDGE #17320 COUNTY ROAD 3 WASHINGTON COUNTY PARKER THRU TRUSS CROSSES - WEST FORK WHITE RIVER DATE OF CONSTRUCTION – 1925 BUILDER - UNKNOWN HISTORIC BRIDGE INVENTORY DATE - 2000 SHPO NUMBER – WA0869 HAER NUMBER - AR-63 DATE LISTED ON NATIONAL REGISTER - 6/9/2000 LAT./LONG. 35:53:07.58, -94:10:08.34